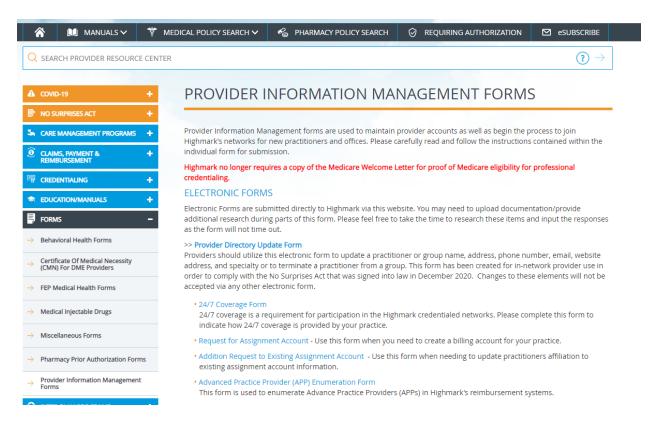

**NOTE**: An incomplete application cannot be saved and completed at a later time. The entire application must be completed in one session.

<u>Start the credentialing process</u> by visiting the Highmark BCBS Delaware Provider Resource Center. Click on "Professional Initial Credentialing Set Up" in the Credentialing dropdown on the right.