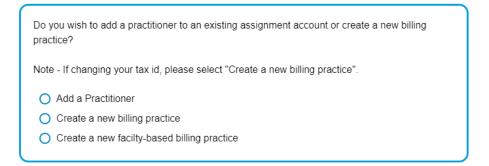

## Complete the Request for Assignment Account form.

On this screen, select the appropriate type of account and continue to follow the form and upload documents as indicated. Do not use this to add a practitioner. Use the link in Step 3 at the beginning of this document.